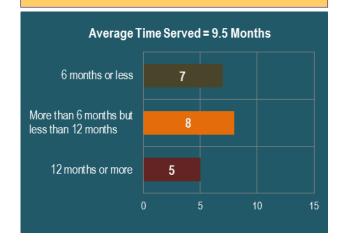

mitment             | 0    | 0      | 0     |
| TOTAL ADMISSIONS          | 31   | 2      | 33    |
| MONTHLY RELEASES          |      |        |       |
| Release to Community      | 21   | 1      | 22    |
| Aged Out (18)             | 8    | 1      | 9     |
| Transfer to Adult         | 3    | 0      | 3     |
| Ice Discharge             | 1    | 0      | 1     |
| TOTAL RELEASES            | 33   | 2      | 35    |
| MONTHLY GROWTH            | -2   | 0      | -2    |

# **CURRENT POPULATION BREAKDOWN**



# MONTHLY COMMITTED POPULATION

(Population based on the last day of the month)



# **COMMITTED POPULATION BY COUNTY**



### **COMMITTED POPULATION BY STATUS**



# **COMMITTED AGE DISTRIBUTION**



# **COMMITTED ETHNIC DISTRIBUTION**



# **NEW COMMITS RELEASED BY TIME SERVED**