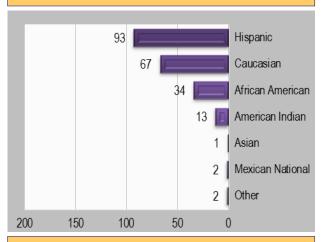

(Pending) | 4    | 0      | 4     |
| Re-Commitment             | 0    | 0      | 0     |
| TOTAL ADMISSIONS          | 31   | 2      | 33    |
| MONTHLY RELEASES          |      |        |       |
| Release to Community      | 21   | 1      | 22    |
| Aged Out (18)             | 8    | 1      | 9     |
| Transfer to Adult         | 3    | 0      | 3     |
| Ice Discharge             | 1    | 0      | 1     |
| TOTAL RELEASES            | 33   | 2      | 35    |
| MONTHLY GROWTH            | -2   | 0      | -2    |

# **CURRENT POPULATION BREAKDOWN**



# MONTHLY COMMITTED POPULATION

(Population based on the last day of the month)



# **COMMITTED POPULATION BY COUNTY**



### **COMMITTED POPULATION BY STATUS**



# **COMMITTED AGE DISTRIBUTION**



# **COMMITTED ETHNIC DISTRIBUTION**



# **NEW COMMITS RELEASED BY TIME SERVED**