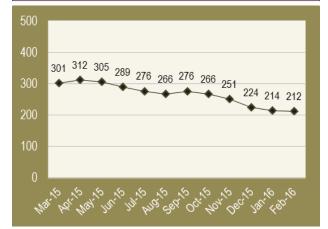

|      |        |       |
| New Commitment            | 23   | 1      | 24    |
| Parole Violator (Revoked) | 4    | 1      | 5     |
| Parole Violator (Pending) | 4    | 0      | 4     |
| Re-Commitment             | 0    | 0      | 0     |
| TOTAL ADMISSIONS          | 31   | 2      | 33    |
| MONTHLY RELEASES          |      |        |       |
| Release to Community      | 21   | 1      | 22    |
| Aged Out (18)             | 8    | 1      | 9     |
| Transfer to Adult         | 3    | 0      | 3     |
| Ice Discharge             | 1    | 0      | 1     |
| TOTAL RELEASES            | 33   | 2      | 35    |
| MONTHLY GROWTH            | -2   | 0      | -2    |

# **CURRENT POPULATION BREAKDOWN**



# MONTHLY COMMITTED POPULATION

(Population based on the last day of the month)



# **COMMITTED POPULATION BY COUNTY**



### **COMMITTED POPULATION BY STATUS**



# **COMMITTED AGE DISTRIBUTION**



# **COMMITTED ETHNIC DISTRIBUTION**



# **NEW COMMITS RELEASED BY TIME SERVED**