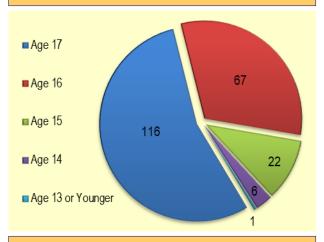

| 1      | 5     |
| Parole Violator (Pending) | 4    | 0      | 4     |
| Re-Commitment             | 0    | 0      | 0     |
| TOTAL ADMISSIONS          | 31   | 2      | 33    |
| MONTHLY RELEASES          |      |        |       |
| Release to Community      | 21   | 1      | 22    |
| Aged Out (18)             | 8    | 1      | 9     |
| Transfer to Adult         | 3    | 0      | 3     |
| Ice Discharge             | 1    | 0      | 1     |
| TOTAL RELEASES            | 33   | 2      | 35    |
| MONTHLY GROWTH            | -2   | 0      | -2    |

# **CURRENT POPULATION BREAKDOWN**



# MONTHLY COMMITTED POPULATION

(Population based on the last day of the month)



# **COMMITTED POPULATION BY COUNTY**



### **COMMITTED POPULATION BY STATUS**



# **COMMITTED AGE DISTRIBUTION**



# **COMMITTED ETHNIC DISTRIBUTION**



# **NEW COMMITS RELEASED BY TIME SERVED**