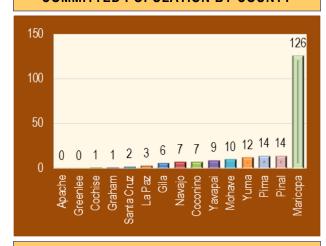

mmitment            | 23   | 1      | 24    |
| Parole Violator (Revoked) | 4    | 1      | 5     |
| Parole Violator (Pending) | 4    | 0      | 4     |
| Re-Commitment             | 0    | 0      | 0     |
| TOTAL ADMISSIONS          | 31   | 2      | 33    |
| MONTHLY RELEASES          |      |        |       |
| Release to Community      | 21   | 1      | 22    |
| Aged Out (18)             | 8    | 1      | 9     |
| Transfer to Adult         | 3    | 0      | 3     |
| Ice Discharge             | 1    | 0      | 1     |
| TOTAL RELEASES            | 33   | 2      | 35    |
| MONTHLY GROWTH            | -2   | 0      | -2    |

# **CURRENT POPULATION BREAKDOWN**



# MONTHLY COMMITTED POPULATION

(Population based on the last day of the month)



# **COMMITTED POPULATION BY COUNTY**



### **COMMITTED POPULATION BY STATUS**



# **COMMITTED AGE DISTRIBUTION**



# **COMMITTED ETHNIC DISTRIBUTION**



# **NEW COMMITS RELEASED BY TIME SERVED**