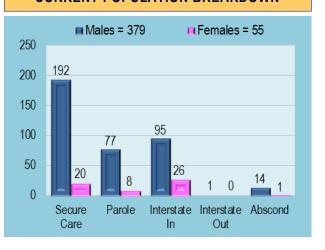

12   |
| BED SURPLUS               | 110  | 81     | 191   |
| MONTHLY ADMISSIONS        |      |        |       |
| New Commitment            | 23   | 1      | 24    |
| Parole Violator (Revoked) | 4    | 1      | 5     |
| Parole Violator (Pending) | 4    | 0      | 4     |
| Re-Commitment             | 0    | 0      | 0     |
| TOTAL ADMISSIONS          | 31   | 2      | 33    |
| MONTHLY RELEASES          |      |        |       |
| Release to Community      | 21   | 1      | 22    |
| Aged Out (18)             | 8    | 1      | 9     |
| Transfer to Adult         | 3    | 0      | 3     |
| Ice Discharge             | 1    | 0      | 1     |
| TOTAL RELEASES            | 33   | 2      | 35    |
| MONTHLY GROWTH            | -2   | 0      | -2    |

# **CURRENT POPULATION BREAKDOWN**



# MONTHLY COMMITTED POPULATION

(Population based on the last day of the month)



# **COMMITTED POPULATION BY COUNTY**



### **COMMITTED POPULATION BY STATUS**



# **COMMITTED AGE DISTRIBUTION**



# **COMMITTED ETHNIC DISTRIBUTION**



# **NEW COMMITS RELEASED BY TIME SERVED**