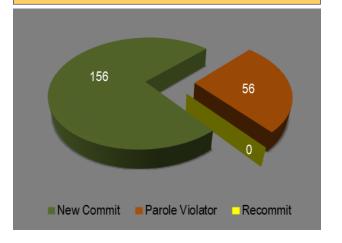

|
| Parole Violator (Revoked) | 4    | 1      | 5     |
| Parole Violator (Pending) | 4    | 0      | 4     |
| Re-Commitment             | 0    | 0      | 0     |
| TOTAL ADMISSIONS          | 31   | 2      | 33    |
| MONTHLY RELEASES          |      |        |       |
| Release to Community      | 21   | 1      | 22    |
| Aged Out (18)             | 8    | 1      | 9     |
| Transfer to Adult         | 3    | 0      | 3     |
| Ice Discharge             | 1    | 0      | 1     |
| TOTAL RELEASES            | 33   | 2      | 35    |
| MONTHLY GROWTH            | -2   | 0      | -2    |

# **CURRENT POPULATION BREAKDOWN**



# MONTHLY COMMITTED POPULATION

(Population based on the last day of the month)



# **COMMITTED POPULATION BY COUNTY**



### **COMMITTED POPULATION BY STATUS**



# **COMMITTED AGE DISTRIBUTION**



# **COMMITTED ETHNIC DISTRIBUTION**



# **NEW COMMITS RELEASED BY TIME SERVED**