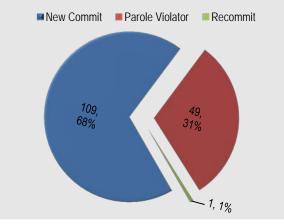

|
| MONTHLY RELEASES          | MALE | FEMALE | TOTAL |
| Release to Community      | 30   | 1      | 31    |
| Aged Out (18)             | 12   | 0      | 12    |
| Transfer to Adult         | 0    | 0      | 0     |
| Ice Discharge             | 2    | 0      | 2     |
| TOTAL RELEASES            | 44   | 1      | 45    |
| MONTHLY GROWTH            | -24  | -1     | -25   |

#### FEMALE = 46 ■ MALE = 357 250 200 149 150 86 100 66 44 50 12 11 0 0 0 Secure Parole Interstate Interstate Abscond Probation Care In Out Out

**CURRENT POPULATION BREAKDOWN** 

### MONTHLY SECURE CARE POPULATION (Population based on the last day of each month.)



# SECURE CARE POPULATION BY COUNTY



No juveniles in Secure Care at time of report - Greenlee / La Paz Counties

# SECURE CARE POPULATION BY STATUS



## SECURE CARE AGE DISTRIBUTION



# SECURE CARE ETHNIC DISTRIBUTION



## NEW COMMITS RELEASED BY TIME SERVED

Average Time Seved = 6.8 Months