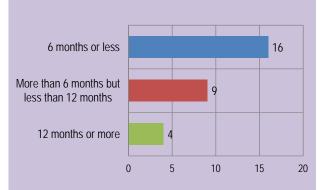

0      | 12    |
| Transfer to Adult         | 0    | 0      | 0     |
| Ice Discharge             | 2    | 0      | 2     |
| TOTAL RELEASES            | 44   | 1      | 45    |
| MONTHLY GROWTH            | -24  | -1     | -25   |

#### FEMALE = 46 ■ MALE = 357 250 200 149 150 86 100 66 44 50 12 11 0 0 0 Secure Parole Interstate Interstate Abscond Probation Care In Out Out

**CURRENT POPULATION BREAKDOWN** 

### MONTHLY SECURE CARE POPULATION (Population based on the last day of each month.)



# SECURE CARE POPULATION BY COUNTY



No juveniles in Secure Care at time of report - Greenlee / La Paz Counties

# SECURE CARE POPULATION BY STATUS



## SECURE CARE AGE DISTRIBUTION



# SECURE CARE ETHNIC DISTRIBUTION



## NEW COMMITS RELEASED BY TIME SERVED

Average Time Seved = 6.8 Months