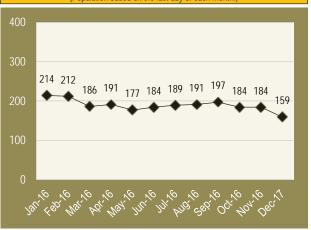

### MONTHLY SECURE CARE POPULATION (Population based on the last day of each month.)