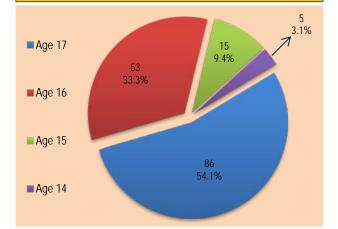

LE | FEMALE | TOTAL |
| Release to Community      | 30   | 1      | 31    |
| Aged Out (18)             | 12   | 0      | 12    |
| Transfer to Adult         | 0    | 0      | 0     |
| Ice Discharge             | 2    | 0      | 2     |
| TOTAL RELEASES            | 44   | 1      | 45    |
| MONTHLY GROWTH            | -24  | -1     | -25   |

#### FEMALE = 46 ■ MALE = 357 250 200 149 150 86 100 66 44 50 12 11 0 0 0 Secure Parole Interstate Interstate Abscond Probation Care In Out Out

**CURRENT POPULATION BREAKDOWN** 

### MONTHLY SECURE CARE POPULATION (Population based on the last day of each month.)



# SECURE CARE POPULATION BY COUNTY



No juveniles in Secure Care at time of report - Greenlee / La Paz Counties

# SECURE CARE POPULATION BY STATUS



## SECURE CARE AGE DISTRIBUTION



# SECURE CARE ETHNIC DISTRIBUTION



## NEW COMMITS RELEASED BY TIME SERVED

Average Time Seved = 6.8 Months