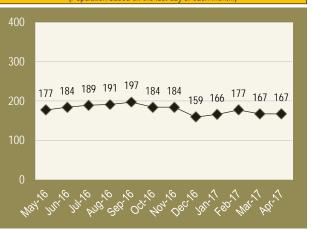

#### MONTHLY SECURE CARE POPULATION (Population based on the last day of each month.)