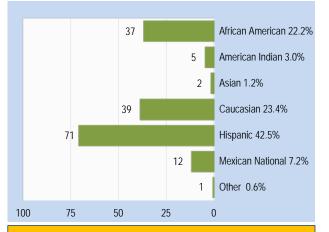

1      | 13    |
| Transfer to Adult         | 2    | 0      | 2     |
| Ice Discharge             | 0    | 0      | 0     |
| TOTAL RELEASES            | 18   | 1      | 19    |
| MONTHLY GROWTH            | -1   | 1      | 0     |
|                           |      |        |       |

# CURRENT POPULATION BREAKDOWN



#### MONTHLY SECURE CARE POPULATION (Population based on the last day of each month.)



#### 25 0 50 75 100 1 Apache 0.60% Cochise 9.58% 16 2 Coconino 1.20% Graham 1.20% 2 2 Greenlee 1.20% 1 La Paz 0.60% Maricopa 50.30% 84 Mohave 4.79% 8 3 Navajo 1.80% Pima 4.79% 8 Pinal 5.99% 10 2 Santa Cruz 1.20% Yavapai 5.99% 10 Yuma 10.78% 14

SECURE CARE POPULATION BY COUNTY

## SECURE CARE POPULATION BY STATUS



## SECURE CARE AGE DISTRIBUTION



## SECURE CARE ETHNIC DISTRIBUTION



## NEW COMMITS RELEASED BY TIME SERVED