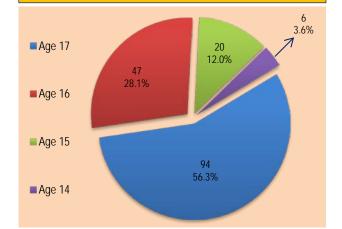

| Aged Out (18)             | 12   | 1      | 13    |
| Transfer to Adult         | 2    | 0      | 2     |
| Ice Discharge             | 0    | 0      | 0     |
| TOTAL RELEASES            | 18   | 1      | 19    |
| MONTHLY GROWTH            | -1   | 1      | 0     |
|                           |      |        |       |

# CURRENT POPULATION BREAKDOWN



#### MONTHLY SECURE CARE POPULATION (Population based on the last day of each month.)



#### 25 0 50 75 100 1 Apache 0.60% Cochise 9.58% 16 2 Coconino 1.20% Graham 1.20% 2 2 Greenlee 1.20% 1 La Paz 0.60% Maricopa 50.30% 84 Mohave 4.79% 8 3 Navajo 1.80% Pima 4.79% 8 Pinal 5.99% 10 2 Santa Cruz 1.20% Yavapai 5.99% 10 Yuma 10.78% 14

SECURE CARE POPULATION BY COUNTY

## SECURE CARE POPULATION BY STATUS



## SECURE CARE AGE DISTRIBUTION



## SECURE CARE ETHNIC DISTRIBUTION



## NEW COMMITS RELEASED BY TIME SERVED