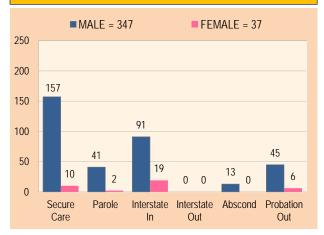

# CURRENT POPULATION BREAKDOWN

#### **ADJC CENSUS**

| CATEGORY                       | MALE | FEMALE | TOTAL |
|--------------------------------|------|--------|-------|
| Secure Care                    | 157  | 10     | 167   |
| Community Supervision (Parole) | 145  | 21     | 166   |
| Probation (Interstate Out)     | 45   | 6      | 51    |
| TOTAL ADJC POPULATION          | 347  | 37     | 384   |