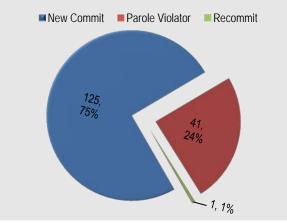

nity      | 4    | 0      | 4     |
| Aged Out (18)             | 12   | 1      | 13    |
| Transfer to Adult         | 2    | 0      | 2     |
| Ice Discharge             | 0    | 0      | 0     |
| TOTAL RELEASES            | 18   | 1      | 19    |
| MONTHLY GROWTH            | -1   | 1      | 0     |
|                           |      |        |       |

# CURRENT POPULATION BREAKDOWN



#### MONTHLY SECURE CARE POPULATION (Population based on the last day of each month.)



#### 25 0 50 75 100 1 Apache 0.60% Cochise 9.58% 16 2 Coconino 1.20% Graham 1.20% 2 2 Greenlee 1.20% 1 La Paz 0.60% Maricopa 50.30% 84 Mohave 4.79% 8 3 Navajo 1.80% Pima 4.79% 8 Pinal 5.99% 10 2 Santa Cruz 1.20% Yavapai 5.99% 10 Yuma 10.78% 14

SECURE CARE POPULATION BY COUNTY

## SECURE CARE POPULATION BY STATUS



## SECURE CARE AGE DISTRIBUTION



## SECURE CARE ETHNIC DISTRIBUTION



## NEW COMMITS RELEASED BY TIME SERVED