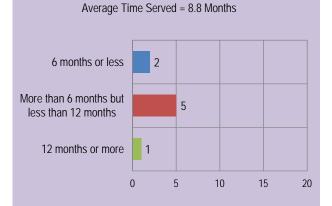

| 2    | 0      | 2     |
| Ice Discharge             | 0    | 0      | 0     |
| TOTAL RELEASES            | 18   | 1      | 19    |
| MONTHLY GROWTH            | -1   | 1      | 0     |
|                           |      |        |       |

# CURRENT POPULATION BREAKDOWN



#### MONTHLY SECURE CARE POPULATION (Population based on the last day of each month.)



#### 25 0 50 75 100 1 Apache 0.60% Cochise 9.58% 16 2 Coconino 1.20% Graham 1.20% 2 2 Greenlee 1.20% 1 La Paz 0.60% Maricopa 50.30% 84 Mohave 4.79% 8 3 Navajo 1.80% Pima 4.79% 8 Pinal 5.99% 10 2 Santa Cruz 1.20% Yavapai 5.99% 10 Yuma 10.78% 14

SECURE CARE POPULATION BY COUNTY

## SECURE CARE POPULATION BY STATUS



## SECURE CARE AGE DISTRIBUTION



## SECURE CARE ETHNIC DISTRIBUTION



## NEW COMMITS RELEASED BY TIME SERVED