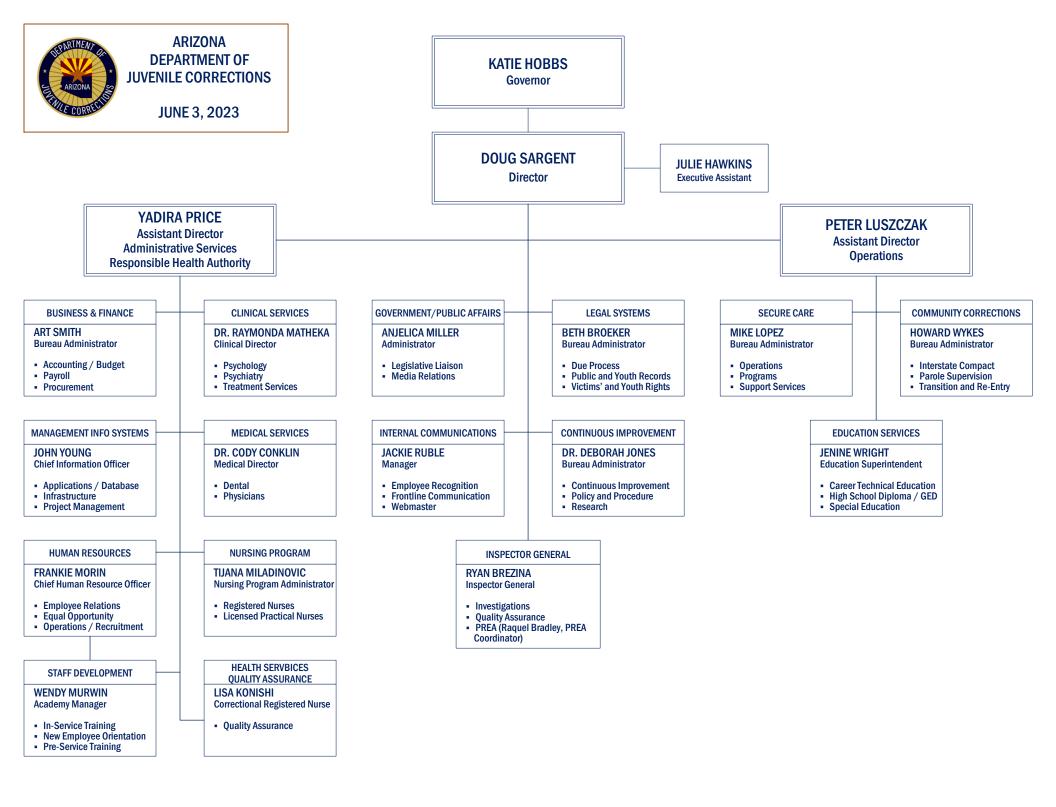

DJC is committed to supporting your top priorities, including Reducing Recidivism, Creating Safer Communities, and Improving Education. Under your leadership and through continuous improvement, ADJC continues to strive towards our vision to make Arizona's communities safer by delivering effective rehabilitative services to the young people entrusted to our care.

ADJC's Fiscal Year 2025 Operating Budget Request has no funding issues relative to our Fiscal Year 2024 appropriation, as we are requesting a continuation budget.

The Fiscal Year 2025 Operating Budget Request reflects our ongoing commitment to public safety while providing effective education, treatment, and rehabilitation services to some of the most troubled youth in our state.

Respectfully submitted,

Doug Sargent

Director





## **State of Arizona Budget Request**

State Agency

**Department of Juvenile Corrections** 

A.R.S. Citation: A.R.S. § 41-2802

#### **Governor Hobbs:**

This and the accompanying budget schedules, statements and explanatory information constitute the operating budget request for this agency for Fiscal Year 2025.

To the best of my knowledge all statements and explanations contained in the estimates submitted are true and correct.

Agency Head: Doug Sargent

Title: Director

9/1/2023

(signature)

Phone: 6023644051

Prepared by: Art Smith

Email Address: awsmith@azdjc.gov

Date Prepared: September 1, 2023

| Appropriated Funds                                     | FY 2024<br>Expenditure<br>Plan | FY 2025<br>Funding<br>Issue | FY 2025<br>Total<br>Request |
|---------------------------